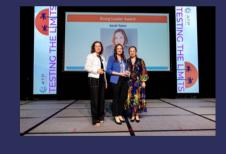

### Congratulations to our 2025 Award Winners!

Congratulations to ATP's 2025 Award Winners (pictured below) with the 2025 ATP Board Chair, Ada Woo of Ascend Learning, and 2025 Innovations Conference Chair, Bridget Herd of Pearson VUE! This year's winners are Ray Nicosia (top) of ETS for the **Career Achievement Award**, Roy Swift (middle) of Workcred for the **Award for Professional Contributions and Service to Testing**, and Sarah Toton (bottom) of Caveon Testing Security for the **Rising Leader Award**.